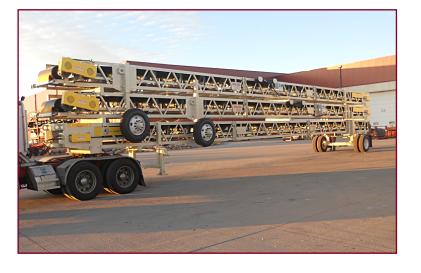

#### • Quicker transition between transport and operating positions than standard stack-up designs

- Higher Level of Safety as conveyors do not have to be lifted off by loader or cranes
- Multiple conveyors shipped together allowing more efficiency in freight