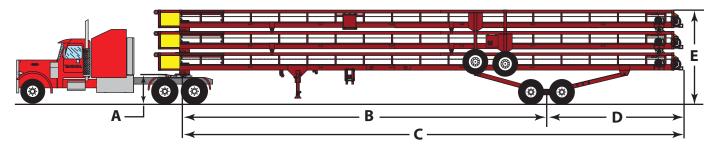

# STACKABLE TRANSFER CONVEYORS

| Conveyor Dimensions | А     | В     | С     | D     | E     |
|---------------------|-------|-------|-------|-------|-------|
| 36″ x 60′           | ?'-?" | ?'-?" | ?'-?" | ?'-?" | ?'-?" |
| 36″ x 70′           | ?'-?" | ?'-?" | ?'-?" | ?'-?" | ?'-?" |
| 36" x 80'           | ?'-?" | ?'-?" | ?'-?" | ?'-?" | ?'-?" |
| 48″ x 70′           | ?'-?" | ?'-?" | ?'-?" | ?'-?" | ?'-?" |

| Conveyor Dimensions | А     | В     | С     | D     | E     |
|---------------------|-------|-------|-------|-------|-------|
| 36″ x 60′           | ?'-?" | ?'-?" | ?'-?" | ?'-?" | ?'-?" |
| 36″ x 70′           | ?'-?" | ?'-?" | ?'-?" | ?'-?" | ?'-?" |
| 36" x 80'           | ?'-?" | ?'-?" | ?'-?" | ?'-?" | ?'-?" |
| 48″ x 70′           | ?'-?" | ?'-?" | ?'-?" | ?'-?" | ?'-?" |