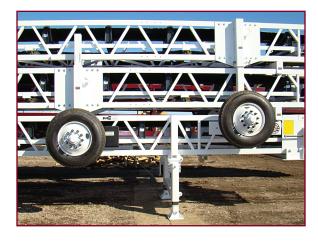

KABLE TRANSFER CONVEYORS



| Conveyor Dimensions | А     | В     | С     | D     | E     |
|---------------------|-------|-------|-------|-------|-------|
| 36″ x 60′           | ?'-?" | ?'-?" | ?'-?" | ?'-?" | ?'-?" |
| 36″ x 70′           | ?'-?" | ?'-?" | ?'-?" | ?'-?" | ?'-?" |
| 36" x 80'           | ?'-?" | ?'-?" | ?'-?" | ?'-?" | ?'-?" |
| 48″ x 70′           | ?'-?" | ?'-?" | ?'-?" | ?'-?" | ?'-?" |



| Conveyor Dimensions | А     | В     | С     | D     | E     |
|---------------------|-------|-------|-------|-------|-------|
| 36″ x 60′           | ?'-?" | ?'-?" | ?'-?" | ?'-?" | ?'-?" |
| 36″ x 70′           | ?'-?" | ?'-?" | ?'-?" | ?'-?" | ?'-?" |
| 36" x 80'           | ?'-?" | ?'-?" | ?'-?" | ?'-?" | ?'-?" |
| 48″ x 70′           | ?'-?" | ?'-?" | ?'-?" | ?'-?" | ?'-?" |



Offset axles for easy unstacking and stacking

### **BENEFITS OF MASABA**

- **MASABA** offers a complete line of customizable conveyors and aggregate processing equipment
- HEAVY DUTY engineered equipment with rugged construction and quality welds
- 5-Year Structural Warranty Standard ask sales associates for details
- **MASABA** representatives readily available to service your future needs
- HIGHER RESALE VALUE!



#### **ROLL-ON TRANSFER CONVEYORS**



#### • Quicker transition between transport and operating positions than standard stack-up designs

- Higher Level of Safety as conveyors do not have to be lifted off by loader or cranes
- Multiple conveyors shipped together allowing more efficiency in freight

## STRENGTH YOU CAN DEPEND ON







| Conveyor Dimension           | Confi