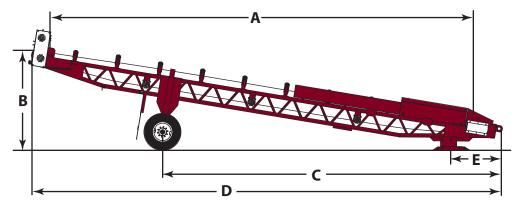

# STACKABLE TRANSFER CONVEYORS



| Conveyor Dimensions | А     | В     | С     | D     | E     |
|---------------------|-------|-------|-------|-------|-------|
| 36″ x 60′           | ?'-?" | ?'-?" | ?'-?" | ?'-?" | ?'-?" |
| 36″ x 70′           | ?'-?" | ?'-?" | ?'-?" | ?'-?" | ?'-?" |
| 36" x 80'           | ?'-?" | ?'-?" | ?'-?" | ?'-?" | ?'-?" |
| 48″ x 70′           | ?'-?" | ?'-?" | ?'-?" | ?'-?" | ?'-?" |



| Conveyor Dimensions | А     | В     | С     | D     | E     |
|---------------------|-------|-------|-------|-------|-------|
| 36″ x 60′           | ?'-?" | ?'-?" | ?'-?" | ?'-?" | ?'-?" |
| 36″ x 70′           | ?'-?" | ?'-?" | ?'-?" | ?'-?" | ?'-?" |
| 36" x 80'           | ?'-?" | ?'-?" | ?'-?" | ?'-?" | ?'-?" |
| 48″ x 70′           | ?'-?" | ?'-?" | ?'-?" | ?'-?" | ?'-?" |



Offset axles for easy unstacking and stacking

### **BENEFITS OF MASABA**

- **MASABA** offers a complete line of customizable conveyors and aggregate processing equipment
- HEAVY DUTY engineered equipment with rugged construction and quality welds
- 5-Year Structural Warranty Standard ask sales associates for details
- **MASABA** representatives readily available to service your future needs
- HIGHER RESALE