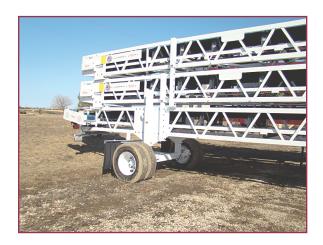

Offset axles for easy unstacking and stacking

#### **ROLL-ON TRANSFER CONVEYORS**

#### • Quicker transition between transport and operating positions than standard stack-up designs

- Higher Level of Safety as conveyors do not have to be lifted off by loader or cranes
- Multiple conveyors shipped together allowing more efficiency in freight