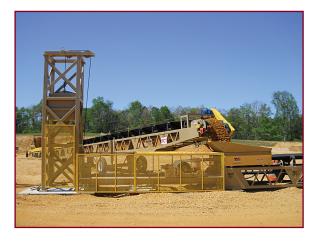

# STACKABLE TRANSFER CONVEYORS

| Conveyor Dimensions | А     | В     | С     | D     | E     |
|---------------------|-------|-------|-------|-------|-------|
| 36″ x 60′           | ?'-?" | ?'-?" | ?'-?" | ?'-?" | ?'-?" |
| 36″ x 70′           | ?'-?" | ?'-?" | ?'-?" | ?'-?" | ?'-?" |
| 36" x 80'           | ?'-?" | ?'-?" | ?'-?" | ?'-?" | ?'-?" |
| 48″ x 70′           | ?'-?" | ?'-?" | ?'-?" | ?'-?" | ?'-?" |

| Conveyor Dimensions | А     | В     | С     | D     | E     |
|---------------------|-------|-------|-------|-------|-------|
| 36″ x 60′           | ?'-?" | ?'-?" | ?'-?" | ?'-?" | ?'-?" |
| 36″ x 70′           | ?'-?" | ?'-?" | ?'-?" | ?'-?" | ?'-?" |
| 36" x 80'           | ?'-?" | ?'-?" | ?'-?" | ?'-?" | ?'-?" |
| 48″ x 70′           | ?'-?" | ?'-?" | ?'-?" | ?'-?" | ?'-?" |

## STRENGTH YOU CAN DEPEND ON

| Conveyor Dimension           | Configuration | Discharge Height<br>(Bottom Conveyor) | Discharge Height<br>(Middle & Top<br>Conveyors) |
|------------------------------|---------------|---------------------------------------|-------------------------------------------------|
| 36" x 60' Transfer Conveyors | 3-Pack        | 15'-0"                                | 10′-6″                                          |
| 36" x 70' Transfer Conveyors | 3-Pack        | 15'-0"                                | 10'-6"                                          |
| 36" x 80' Transfer Conveyors | 3-Pack        | 15′-0″                                | 10'-6″                                          |
| 48" x 70' Transfer Conveyors | 2-Pack        | 21'-0″                                | 10'-6″                                          |