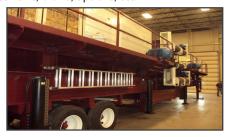

## Portable 8x20 Dual Screen Plant Main Frame and Chassis.

- Various Axle Configurations
  - Five Axle Shown
- · Wide Flange Beam Chassis
- (20) 11R x 22.5 radial tires (as shown)
- Complete air brake and light package
- Diamond Decked Folding Catwalk
  - Double 2" Railings
  - Kickplate
  - Access Ladders
- Mudflaps

### **BENEFITS OF MASABA**

Our Portable Screen Plants are built to stand up to rough environments. The Portable 8x20 Dual Screen Plant is built on a Heavy Duty Wide Flange Beam Chassis (1) and features a 72" Underscreen Conveyor (2) complete with CEMA C Idlers and 3 Ply Belting. 3/8" AR Steel Overs Chutes (3) are designed to endure even the toughest materials. The six Reversible Cross Conveyors (4) slide out for ease of use and maintenance.