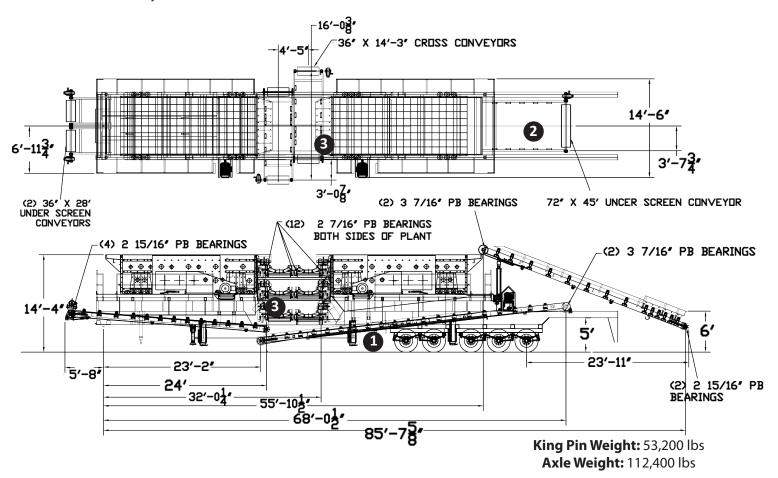

## Portable 8x20 Dual Screen Plant Main Frame and Chassis.

- Various Axle Configurations
  - Five Axle Shown
- · Wide Flange Beam Chassis
- (20) 11R x 22.5 radial tires (as shown)
- Complete air brake and light package
- Diamond Decked Folding Catwalk
  - Double 2" Railings
  - Kickplate
  - Access Ladders
- Mudflaps

### 72" Underscreen Conveyor

- · 20 hp
- Axle End Discharge
- Dodge #5 Gear Reducer
- CEMA C Idlers
- 3 Ply Belting with Mechanical Splice
- Belt Scraper

### (4) 36" Reversible Cross Conveyors

- 7.5 hp
- CEMA B Idlers
- Dodge #3 Gear Reducers
- 3 Ply Belting with Mechanical Splice
- Belt Scraper

### (2) 36" Middle Deck Reversible Cross Conveyors

- 7.5 hp
- Hydraulic Folds
- CEMA B Idlers
- Kingpin End Discharge
- Dodge #3 Gear Reducers
- 3 Ply Belting with Mechanical Splice
- Belt Scraper

### (2) 36" Fines Reject Conveyors

- 7.5 hp
- Reversible
- · Kingpin End Discharge
- CEMA B Idlers
- Dodge #3 Reducer
- 3 Ply Belting with Mechanical Splice
- Belt Scraper

### **Screening System**

- · (2) 50 hp, 1200 rpm
- 3/8" AR Steel Screen Overs Chutes
- Blending Gates
- 1/4" Mild Steel Underscreen Hopper
- Roll Away Chutes

### **BENEFITS OF MASABA**

Our Portable Screen Plants are built to stand up to rough environments. The Portable 8x20 Dual Screen Plant is built on a Heavy Duty Wide Flange Beam Chassis (1) and features a 72" Underscreen Conveyor (2) complete with CEMA C Idlers and 3 Ply Belting. 3/8" AR Steel Overs Chutes (3) are designed to endure even the toughest materials. The six Reversible Cross Conveyors (4) slide out for ease of use and maintenance.

\*NOTE: Listed weights are not exact. Actual weights will vary based on screen size, brand, options, etc.\*

Optional Feed Conveyor

Double 2" Hand Rails

Wide Flange Beam Chassis

MASABAinc.com 1-877-627-2220 info@MASABAinc.com