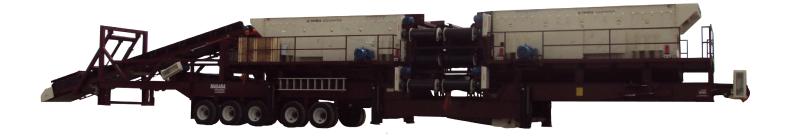

### **Portable Dual Screen Plant**

## Portable 8x20 Dual Screen Plant Main Frame and Chassis.

- Various Axle Configurations
  - Five Axle Shown
- · Wide Flange Beam Chassis
- (20) 11R x 22.5 radial tires (as shown)
- Complete air brake and light package
- Diamond Decked Folding Catwalk
  - Double 2" Railings
  - Kickplate
  - Access Ladders
- Mudflaps

### **BENEFITS OF MASABA**

Our Portable Screen Plants are built to stand up to rough environments. The Portable 8x20 Dual Screen Plant is built on a Heavy Duty Wide Flange Beam Chassis (1) and features a 72" Underscreen Conveyor (2) complete with CEMA C Idlers and 3 Ply Belting. 3/8" AR Steel Overs Chutes (3) are designed to endure even the toughest materials. The six Reversible Cross Conveyors (4) slide out for ease of use and maintenance.