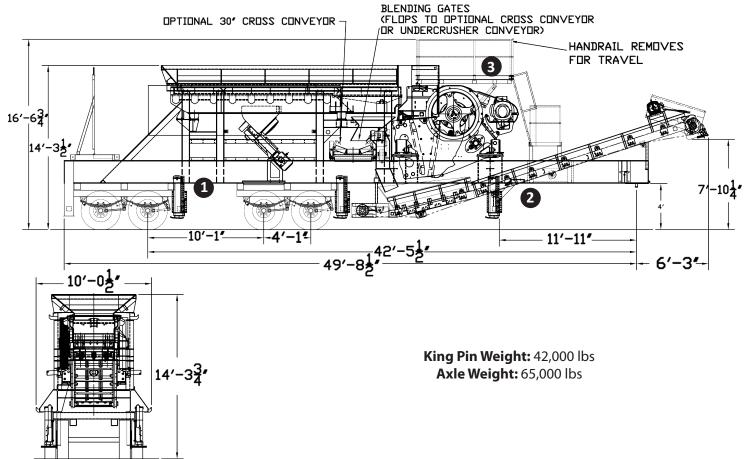

### **BENEFITS OF MASABA**

Masaba crushing plants are built to be the toughest equipment available. The Portable C106 Plant is built on a Wide Flange Beam Chassis (1) that provides both portability and strength. Your crushed material can easily be discharged for stockpiling or secondary crushing with the 42" Undercrusher Conveyor (2) that lives up to Masaba's reputation of reliability. Diamond Plated Access Platforms (3) feature double 2" handrails and allow for convenient viewing and maintenance.

Optional Hydraulic Folding Discharge Conveyor

Heavy Duty Wide Flange Beam Chassis

Access Platform with Double Handrails and Access Ladder

MASABAinc.com 1-877-627-2220 info@MASABAinc.com

REVISION December 2013