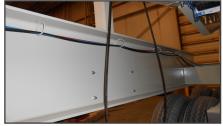

### **Main Frame and Chassis**

- Various Axle Configurations (Split Quad Axle shown)
- Wide Flange Beam Main Frame
- Heavy Duty Suspension
- · Access Platforms
  - Diamond-Plated Catwalk
  - Access Ladder
  - Railings
- (16) 11R x 22.5 radial tires (as shown)
- Brakes
- Lights
- (2) Swing Down Front Screw Jacks

### **BENEFITS OF MASABA**

Masaba crushing plants are built to be the toughest equipment available. The Portable C106 Plant is built on a Wide Flange Beam Chassis (1) that provides both portability and strength. Your crushed material can easily be discharged for stockpiling or secondary crushing with the 42" Undercrusher Conveyor (2) that lives up to Masaba's reputation of reliability. Diamond Plated Access Platforms (3) feature double 2" handrails and allow for convenient viewing and maintenance.