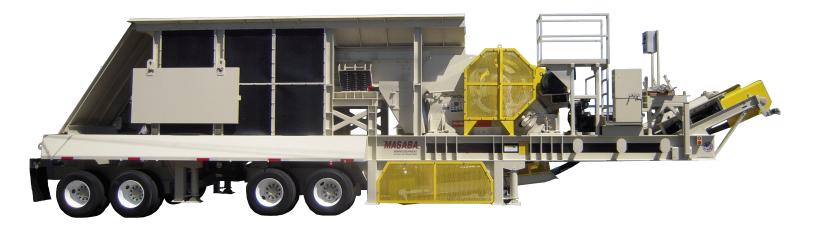

# **Jaw Crushing Plant**

Portable C106 Jaw Crushing Plant

### **Main Frame and Chassis**

- Various Axle Configurations (Split Quad Axle shown)
- Wide Flange Beam Main Frame
- Heavy Duty Suspension
- · Access Platforms
  - Diamond-Plated Catwalk
  - Access Ladder
  - Railings
- (16) 11R x 22.5 radial tires (as shown)
- Brakes
- Lights
- (2) Swing Down Front Screw Jacks

# 42" Under Crusher Conveyor

- 20 hp
- Hopper with AR Liner
- Dodge TXT #5 Gear Reducer
- Flashing
- CEMA C Idlers
- 4 Ply Belting with Mechanical Splice
- · Impact Bed Under Crusher
- Belt Scraper

# **Screening and Crushing Systems**

- 150 hp, 1200 rpm Jaw Crusher Motor
- 40 hp, 1800 rpm Feeder Drive Motor
- 50 hp, 1200 rpm Screen Motor
- 3/4" AR 400 Feeder Hopper
- 1/2" AR 400 Grizzly Bypass Chute