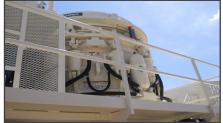

## **Main Frame and Chassis**

- Various Axle Configurations (4 Axle Chassis Shown)
- Wide Flange Beam Main Frame
- Upper/Lower Access Platforms
  - Diamond-Plated Catwalk
  - Kickplate
  - Access Ladder
  - Double 2" Handrails
- (16) 11R x 22.5 radial tires
- Brakes
- Lights
- Mudflaps

## **Crushing System**

- (2) **250 hp 1200 rpm** Crusher Motors
- Undercrusher Hopper
  - Rock Ledge
  - -3/8" AR Steel
- 1/4" Mild Steel Cone Hopper
  - Hinged Lid and Slotted Windows

#### **BENEFITS OF MASABA**

Masaba Portable Crushing Plants are designed and built to be the toughest plants available. The Masaba Portable MVP 550X Plant is built on a Heavy Duty Wide Flange Beam Chassis (1) and features Upper and Lower Access Platforms (2) complete with diamond plate decking, kickplates, and double 2" handrails. The 48" Discharge Conveyor (3) comes complete with impact idlers and 3 ply belting and discharges product from under the crusher.