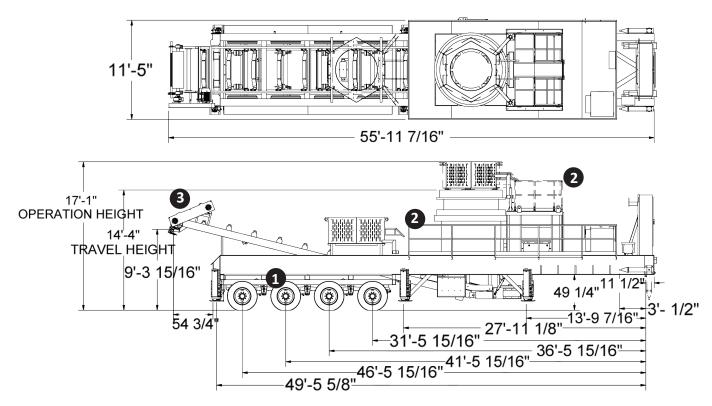

## **Main Frame and Chassis**

- Various Axle Configurations (4 Axle Chassis Shown)
- Wide Flange Beam Main Frame
- Upper/Lower Access Platforms
  - Diamond-Plated Catwalk
  - Kickplate
  - Access Ladder
  - Double 2" Handrails
- (16) 11R x 22.5 radial tires
- Brakes
- Lights
- Mudflaps

# 48" Rear Discharge Conveyor

- 20 hp
- · Stationary Mounted
- Dodge TXT515 Gear Reducer
- CEMA C Idlers
- 3 Ply Belting with Mechanical Splice
- Fulle Length Flashing
- Belt Scraper

#### **BENEFITS OF MASABA**

Masaba Portable Crushing Plants are designed and built to be the toughest plants available. The Masaba Portable MVP 550X Plant is built on a Heavy Duty Wide Flange Beam Chassis (1) and features Upper and Lower Access Platforms (2) complete with diamond plate decking, kickplates, and double 2" handrails. The 48" Discharge Conveyor (3) comes complete with impact idlers and 3 ply belting and discharges product from under the crusher.

King Pin Weight: 58,120 lbs Axle Weight: 68,570 lbs

\*NOTE: Listed weights are not exact. Actual weights will vary based on axle configuration, options, etc.\*

48" Discharge Conveyor

Wide Flange Beam Chassis