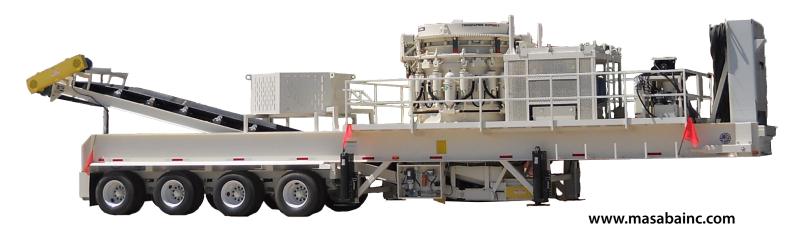

# **Cone Crushing Plant**

Portable MVP 550X Crushing Plant

## **Main Frame and Chassis**

- Various Axle Configurations (4 Axle Chassis Shown)
- Wide Flange Beam Main Frame
- Upper/Lower Access Platforms
  - Diamond-Plated Catwalk
  - Kickplate
  - Access Ladder
  - Double 2" Handrails
- (16) 11R x 22.5 radial tires
- Brakes
- Lights
- Mudflaps

# 48" Rear Discharge Conveyor

- 20 hp
- · Stationary Mounted
- Dodge TXT515 Gear Reducer
- CEMA C Idlers
- 3 Ply Belting with Mechanical Splice
- Fulle Length Flashing
- Belt Scraper

## **Crushing System**

- (2) **250 hp 1200 rpm** Crusher Motors
- Undercrusher Hopper
  - Rock Ledge
  - -3/8" AR Steel
- 1/4" Mild Steel Cone Hopper
  - Hinged Lid and Slotted Windows

#### **BENEFITS OF MASABA**

Masaba Portable Crushing Plants are designed and built to be the toughest plants available. The Masaba Portable MVP 550X Plant is built on a Heavy Duty Wide Flange Beam Chassis (1) and features Upper and Lower Access Platforms (2) complete with diamond plate decking, kickplates, and double 2" handrails. The 48" Discharge Conveyor (3) comes complete with impact idlers and 3 ply belting and discharges product from under the crusher.