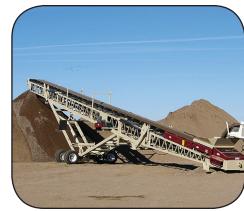

Masaba Magnum Telescoping Conveyor & Truck Unloader

Multiple 36" x 100' Floating Pontoon Conveyors

Masaba 36" x 125' Portable Radial Stacking Conveyor