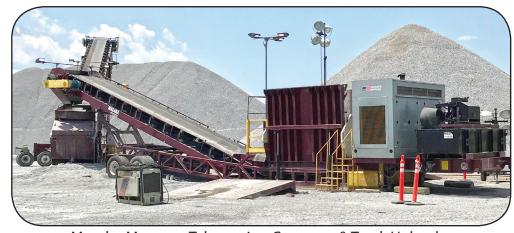

Masaba Magnum Telescoping Conveyor & Truck Unloader

Multiple 36" x 100' Floating Pontoon Conveyors

Masaba 36" x 125' Portable Radial Stacking Conveyor