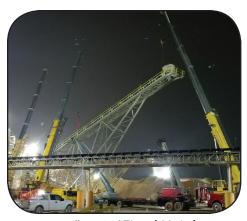

#### MASABA

**Mission Statement:**Design & Build Rugged
Equipment for the World.

54" x 180' Fixed Height Radial Stacker with Catwalk