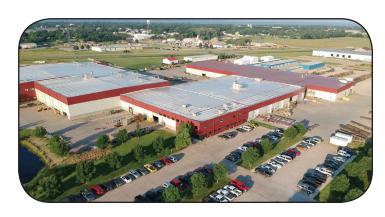

#### **MASABA** World-Wide Headquarters - Vermillion, SD

- State-of-the-art engineering design center and fabrication facility
- Newly constructed in 2005, expanded in 2008 & 2012
- 210,000 sq. ft. facility on 27 acres of land

#### **MASABA** 'S FACILITY FEATURES:

- 37 overhead cranes
- CNC automated drill/saw line
- 60' automated drill line
- 80' x 160' fiber laser
- 14' x 45' plasma cutter
- 40 ton, 250 ton brake presses
- Complete machining center
- (4) 40' x 100' paint bays
- 30' x 105' blast bay
- Test pad for new product designs/equipment