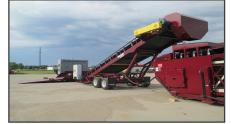

# 72" Discharge Conveyor

- · Hydraulic Raise and Lower
  - 13' Max Discharge Height
- Dual Head Drive
- (2) 40 hp 1800 rpm Motors
- Capacity: **1,500 tph** 
  - based on 100 lbs per cu/ft material 1.5 minus
- Belt Speed: 260 fpm
- · 3 Ply Belting with Vulcanized Splice
- Adjustable Flow Control Slide Gate
- Discharge Hood with AR Liners
- Belt Scraper

## **BENEFITS OF MASABA**

Masaba Truck Unloaders are the toughest drive-over truck unloaders on the market. Built with a Heavy Duty Steel Tubing Fram (1), Masaba Truck Unloaders will stand up to rough travel conditions. Hydraulic Ramps (2) allow for easy placement in your operation and remove the need for earthen ramps. The 72" Discharge Conveyor (3) comes with an AR Lined Discharge Hood making the Masaba 72" Truck Unloader perfect for feeding a stacker or other equipment in your spread.

King Pin Weight: 18,050 lbs Axle Weight: 34,690 lbs

\*NOTE: Listed weights are not exact. Actual weights will vary based on options\*

Self Cleaning Hydraulic Ramps

72" Discharge Conveyor with Discharge Hood