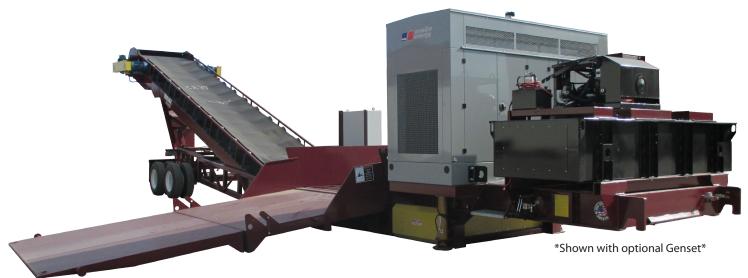

# **Portable Truck Unloader**

Portable 72" Low Profile Truck Unloader

## **BENEFITS OF MASABA**

Masaba Truck Unloaders are the toughest drive-over truck unloaders on the market. Built with a Heavy Duty Steel Tubing Fram (1), Masaba Truck Unloaders will stand up to rough travel conditions. Hydraulic Ramps (2) allow for easy placement in your operation and remove the need for earthen ramps. The 72" Discharge Conveyor (3) comes with an AR Lined Discharge Hood making the Masaba 72" Truck Unloader perfect for feeding a stacker or other equipment in your spread.

King Pin Weight: 18,050 lbs Axle Weight: 34,690 lbs

\*NOTE: Listed weights are not exact. Actual weights will vary based on options\*

Self Cleaning Hydraulic Ramps

72" Discharge Conveyor with Discharge Hood