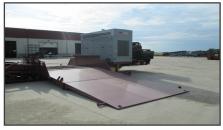

### **Load Area**

- 10'x 7' Heavy Duty Flat Bar Grate
- Self Cleaning Hydraulic Ramps
- 10' x 8' Ramp Bulkhead
  - Heavy Duty Hinges
  - Folds For Road Transport

## **BENEFITS OF MASABA**

Masaba Truck Unloaders are the toughest drive-over truck unloaders on the market. Built with a Heavy Duty Steel Tubing Fram (1), Masaba Truck Unloaders will stand up to rough travel conditions. Hydraulic Ramps (2) allow for easy placement in your operation and remove the need for earthen ramps. The 72" Discharge Conveyor (3) comes with an AR Lined Discharge Hood making the Masaba 72" Truck Unloader perfect for feeding a stacker or other equipment in your spread.

King Pin Weight: 18,050 lbs Axle Weight: 34,690 lbs

\*NOTE: Listed weights are not exact. Actual weights will vary based on options\*

Self Cleaning Hydraulic Ramps

72" Discharge Conveyor with Discharge Hood