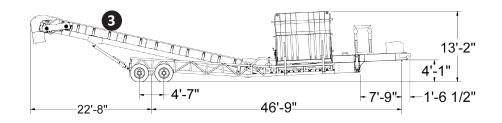

### **Load Area**

- 10'x 7' Heavy Duty Flat Bar Grate
- Self Cleaning Hydraulic Ramps
- 10' x 8' Ramp Bulkhead
  - Heavy Duty Hinges
  - Folds For Road Transport

# 72" Discharge Conveyor

- · Hydraulic Raise and Lower
  - 13' Max Discharge Height
- Dual Head Drive
- (2) 40 hp 1800 rpm Motors
- Capacity: **1,500 tph** 
  - based on 100 lbs per cu/ft material 1.5 minus
- Belt Speed: 260 fpm
- · 3 Ply Belting with Vulcanized Splice
- Adjustable Flow Control Slide Gate
- Discharge Hood with AR Liners
- Belt Scraper