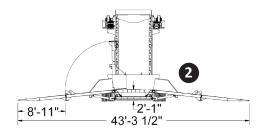

# **Main Frame and Chassis**

- Tandem Axle
- Heavy Duty Steel Tubing Frame
- (8) 11R x 22.5 radial tires
- Brakes
- Lights
- Mudflaps
- · Crank Down Landing Jacks

### **Load Area**

- 10'x 7' Heavy Duty Flat Bar Grate
- Self Cleaning Hydraulic Ramps
- 10' x 8' Ramp Bulkhead
  - Heavy Duty Hinges
  - Folds For Road Transport

# 72" Discharge Conveyor

- · Hydraulic Raise and Lower
  - 13' Max Discharge Height
- Dual Head Drive
- (2) 40 hp 1800 rpm Motors
- Capacity: **1,500 tph** 
  - based on 100 lbs per cu/ft material 1.5 minus
- Belt Speed: 260 fpm
- · 3 Ply Belting with Vulcanized Splice
- Adjustable Flow Control Slide Gate
- Discharge Hood with AR Liners
- Belt Scraper

## **BENEFITS OF MASABA**

Masaba Truck Unloaders are the toughest drive-over truck unloaders on the market. Built with a Heavy Duty Steel Tubing Fram (1), Masaba Truck Unloaders will stand up to rough travel conditions. Hydraulic Ramps (2) allow for easy placement in your operation and remove the need for earthen ramps. The 72" Discharge Conveyor (3) comes with an AR Lined Discharge Hood making the Masaba 72" Truck Unloader perfect for feeding a stacker or other equipment in your spread.