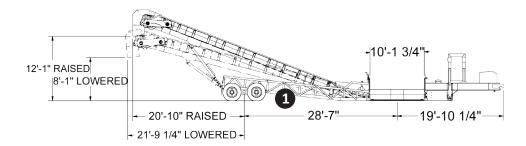

### **Load Area**

- 10'x 7' Heavy Duty Flat Bar Grate
- Self Cleaning Hydraulic Ramps
- 10' x 8' Ramp Bulkhead
  - Heavy Duty Hinges
  - Folds For Road Transport

# 72" Discharge Conveyor

- · Hydraulic Raise and Lower
  - 13' Max Discharge Height
- Dual Head Drive
- (2) 40 hp 1800 rpm Motors
- Capacity: **1,500 tph** 
  - based on 100 lbs per cu/ft material 1.5 minus
- Belt Speed: 260 fpm
- · 3 Ply Belting with Vulcanized Splice
- Adjustable Flow Control Slide Gate
- Discharge Hood with AR Liners
- Belt Scraper

Ramps Fold for Travel

MASABAinc.com 1-877-627-2220 info@MASABAinc.com

REVISION December 2014